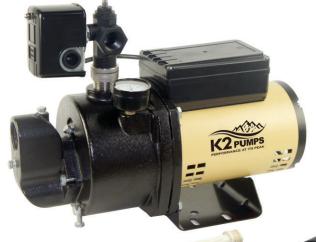

# **Convertible Jet Pump**

With Multi-function Diagnostic Capabilities

WPD07502K

3/4 нр

**20** GPM

- LED Diagnostics Panel indicates operation status of the pump
- Rugged cast iron construction
- Shallow well application for water at depths up to 25' deep
- Deep well application for water at depths up to 90' deep
- Dual voltage motor, with built-in 115/230V automatic conversion switch
- Self-priming after pump housing is initially filled
- Ejector kits and pressure regulator included
- Prewired Pressure Switch:preset for 30/50 PSI operation