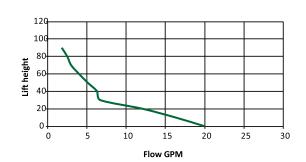

## Performance (GPM) at 40 PSI Discharge Pressure

| Depth to Water |     |    |      |      |     |     |     |     |     |     | Max | Voltago             | Pressure switch |    |     |
|----------------|-----|----|------|------|-----|-----|-----|-----|-----|-----|-----|---------------------|-----------------|----|-----|
| Model No.      | HP  | 0' | 10'  | 20'  | 30' | 40' | 50' | 60' | 70' | 80' | 90' | pressure<br>shutoff | Voltage         | ON | 0FF |
| WPD07502K      | 3/4 | 20 | 16.3 | 12.1 | 6.7 | 6.3 | 5.1 | 4   | 3   | 2.5 | 1.8 | 70 PSI              | 230/115         | 30 | 50  |

### Performance

| Performance at 40 PSI Discharge Pressure |     |       |                |      |      |      |     |     |     |     |     |     |     |
|------------------------------------------|-----|-------|----------------|------|------|------|-----|-----|-----|-----|-----|-----|-----|
| Model                                    | HP  | Amps  | Lift<br>height | 0    | 10   | 20   | 30  | 40  | 50  | 60  | 70  | 80  | 90  |
| WP-<br>D07502K                           | 3/4 | 15.8  | GPM            | 20   | 16.3 | 12.1 | 6.7 | 6.3 | 5.1 | 4   | 3   | 2.5 | 1.8 |
|                                          |     | /7.9A | GPH            | 1200 | 978  | 726  | 402 | 378 | 306 | 240 | 180 | 150 | 108 |