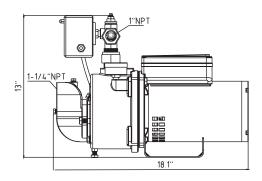

|

50psi

Reinforced thermoplastic

### Performance



| Performance at 40 PSI Discharge Pressure |     |       |                |      |      |      |     |     |     |     |     |     |     |
|------------------------------------------|-----|-------|----------------|------|------|------|-----|-----|-----|-----|-----|-----|-----|
| Model                                    | HP  | Amps  | Lift<br>height | 0    | 10   | 20   | 30  | 40  | 50  | 60  | 70  | 80  | 90  |
| WP-<br>D07502K                           | 3/4 | 15.8  | GPM            | 20   | 16.3 | 12.1 | 6.7 | 6.3 | 5.1 | 4   | 3   | 2.5 | 1.8 |
|                                          |     | /7.9A | GPH            | 1200 | 978  | 726  | 402 | 378 | 306 | 240 | 180 | 150 | 108 |

#### **Dimensions**





Switch off point

Material