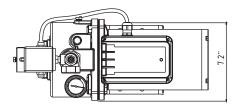

|

50psi

Reinforced thermoplastic

### Performance



| Performance at 40 PSI Discharge Pressure |     |       |                |      |      |      |     |     |     |     |     |     |     |
|------------------------------------------|-----|-------|----------------|------|------|------|-----|-----|-----|-----|-----|-----|-----|
| Model                                    | HP  | Amps  | Lift<br>height | 0    | 10   | 20   | 30  | 40  | 50  | 60  | 70  | 80  | 90  |
| WP-<br>D07502K                           | 3/4 | 15.8  | GPM            | 20   | 16.3 | 12.1 | 6.7 | 6.3 | 5.1 | 4   | 3   | 2.5 | 1.8 |
|                                          |     | /7.9A | GPH            | 1200 | 978  | 726  | 402 | 378 | 306 | 240 | 180 | 150 | 108 |

#### **Dimensions**





Switch off point

Material